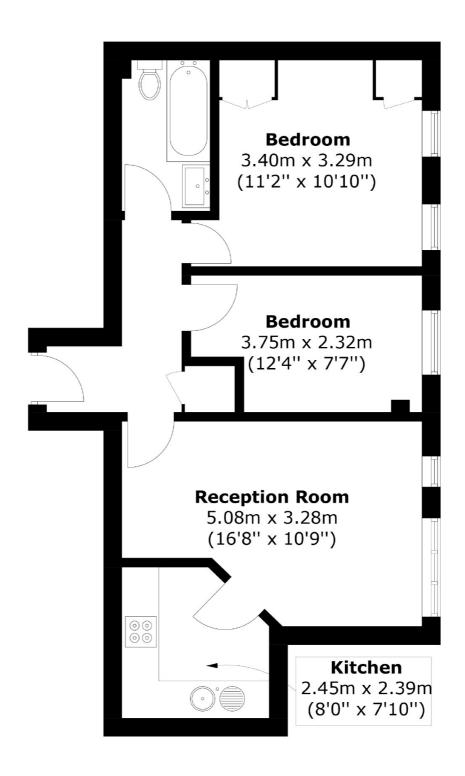

Total area: Approx. 49.8 sq. meters (536.0 sq. feet)

35A Wapping High Street, London, E1W 1NR 020 7665 5589 ea2group.com

Energy Rating: C We aim to make our particulars both accurate and reliable. However they are not guaranteed; nor do they form part of an offer or contract. If you require clarification on any points then please contact us, especially if you're travelling some distance to view. Please note that appliances and heating systems have not been tested and therefore no warranties can be given as to their good working order.