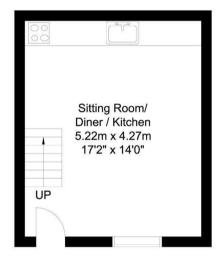

The front door opens to the open plan sitting room with quarried tile flooring running throughout. This lovely room has high ceilings and front facing aspect. The open plan kitchen features a range of Shaker style units surmounted by wood worktops incorporating Butler sink, washing machine and standalone oven with extractor over. There is space for a standalone fridge/freezer and fitted under stair storage.

Note: The central heating system and boiler were newly installed approximately 5 years ago.

**Ground Floor** 22 sq m/236.80 sq ft Approx.

First Floor 22 sq m/236.80 sq ft Approx.

rety attempt has been made to ensure the accuracy of the floor plan contained here, no responsibility is taken for incorrect measurements of dorn, unicoses, appliances and norm or any error, omission or missioner missistement. Exterior and interior walls are drawn to scale based on interior measurements. Any figure given is for initial guistance only and should not be reliefed on as a basis of visuation. The plans are for marketing purposes only and should only be used as such.