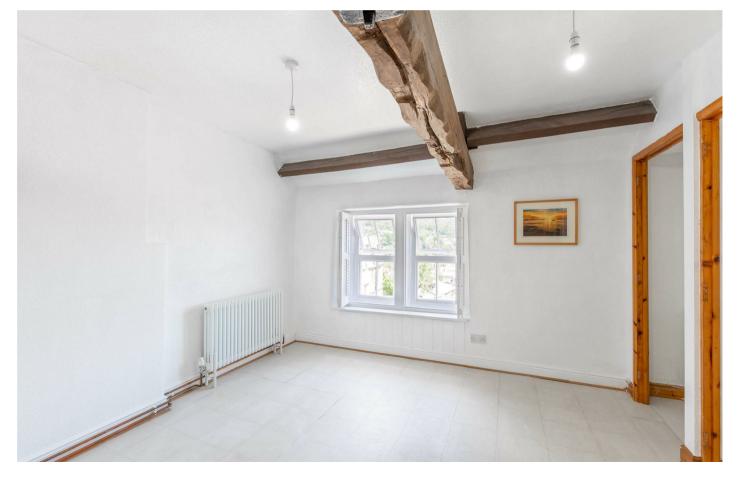

Stairs rise to the first-floor landing with access to all first-floor accommodation. The fully boarded loft is accessed via a retractable ladder and provides excellent storage. The master bedroom is a generous double bedroom fitted storage feature exposed beam and lovely view across Bakewell to Manners Wood. The family bathroom features a white suite comprising of a low flush WC, wash basin and bath with chrome shower over. The bathroom features a chrome heated towel rail, wall mounted medicine cabinet and rear facing Velux window.