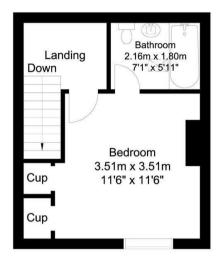

Stairs rise to the first-floor landing with access to all first-floor accommodation. The fully boarded loft is accessed via a retractable ladder and provides excellent storage. The master bedroom is a generous double bedroom fitted storage feature exposed beam and lovely view across Bakewell to Manners Wood. The family bathroom features a white suite comprising of a low flush WC, wash basin and bath with chrome shower over. The bathroom features a chrome heated towel rail, wall mounted medicine cabinet and rear facing Velux window.

Note: The central heating system and boiler were newly installed approximately 5 years ago.

**Ground Floor** 22 sq m/236.80 sq ft Approx.

First Floor 22 sq m/236.80 sq ft Approx.

rety attempt has been made to ensure the accuracy of the floor plan contained here, no responsibility is taken for incorrect measurements of dorn, unicoses, appliances and norm or any error, omission or missioner missistement. Exterior and interior walls are drawn to scale based on interior measurements. Any figure given is for initial guistance only and should not be reliefed on as a basis of visuation. The plans are for marketing purposes only and should only be used as such.