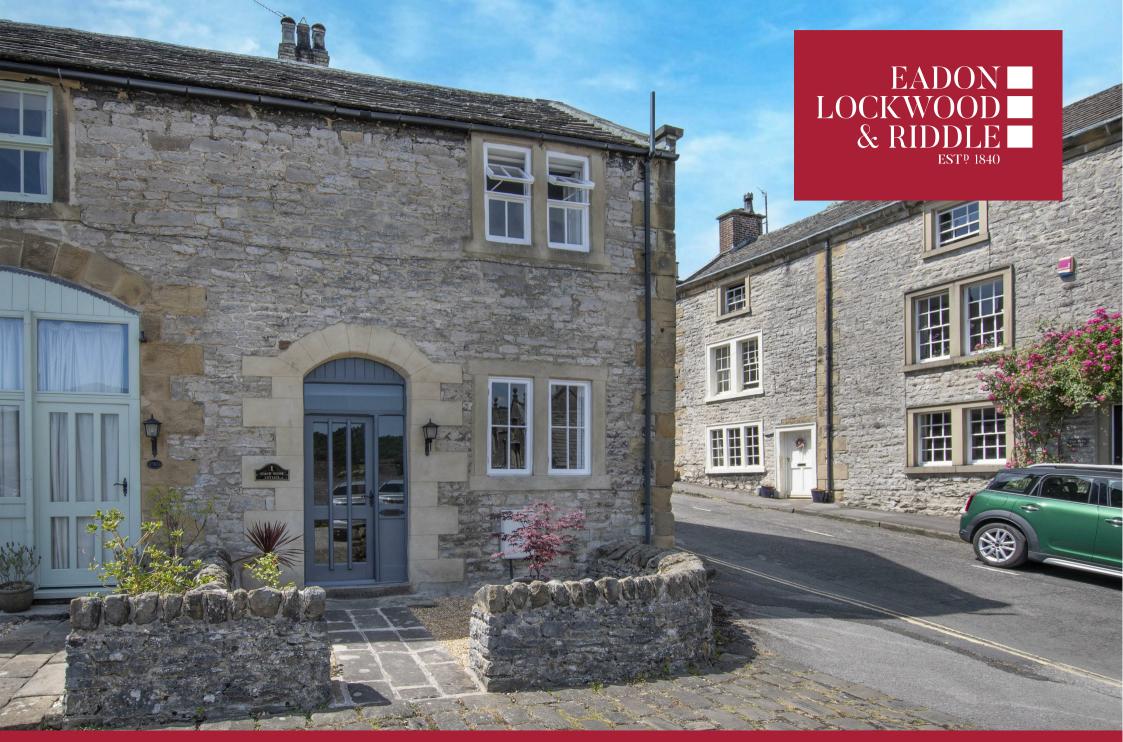

## 1 Coach House Cottage, Bakewell, Derbyshire DE45 1DL

Tenure: Freehold

Local Authority: Derbyshire Dales

Council Tax: Band C

**EPC Rating:** D

A one bedroomed semi-detached cottage enviably positioned on Bagshaw Hill, Bakewell benefitting from off road parking for two vehicles and stunning views across Bakewell towards Manners Wood. This pretty cottage has versatile accommodation arranged over two floors and is ideal for a full time residence, holiday home or investment.

Outside, to the front of the property is gravelled off road parking for two vehicles and separate patio area with adjoining raised bed. Fronting the property is an easily maintained forecourt garden with dwarf stone walling with stone chipped and patio area. There is an external electricity socket and outside water tap.