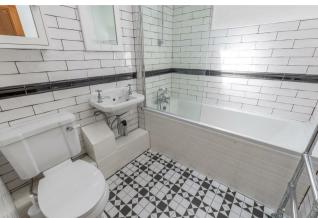

Stairs rise to the first-floor landing with access to all first-floor accommodation. The fully boarded loft is accessed via a retractable ladder and provides excellent storage. The master bedroom is a generous double bedroom fitted storage feature exposed beam and lovely view across Bakewell to Manners Wood. The family bathroom features a white suite comprising of a low flush WC, wash basin and bath with chrome shower over. The bathroom features a chrome heated towel rail, wall mounted medicine cabinet and rear facing Velux window.