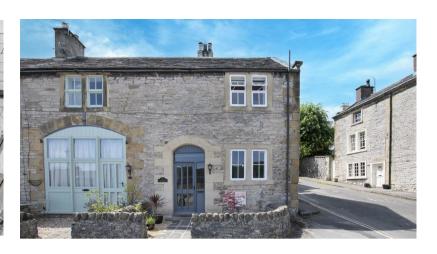

## 1 Coach House Cottage, Bakewell, Derbyshire DE45 1DL

Tenure: Freehold

Local Authority: Derbyshire Dales

Council Tax: Band C

**EPC Rating:** D

A one bedroomed semi-detached cottage enviably positioned on Bagshaw Hill, Bakewell benefitting from off road parking for two vehicles and stunning views across Bakewell towards Manners Wood. This pretty cottage has versatile accommodation arranged over two floors and is ideal for a full time residence, holiday home or investment.

Outside, to the front of the property is gravelled off road parking for two vehicles and separate patio area with adjoining raised bed. Fronting the property is an easily maintained forecourt garden with dwarf stone walling with stone chipped and patio area. There is an external electricity socket and outside water tap.