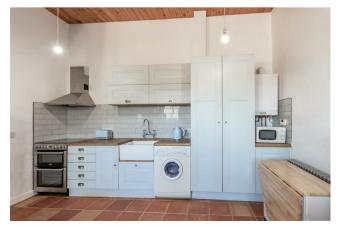

The front door opens to the open plan sitting room with quarried tile flooring running throughout. This lovely room has high ceilings and front facing aspect. The open plan kitchen features a range of Shaker style units surmounted by wood worktops incorporating Butler sink, washing machine and standalone oven with extractor over. There is space for a standalone fridge/freezer and fitted under stair storage.