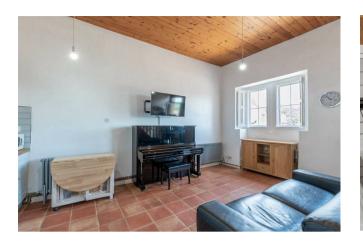

The front door opens to the open plan sitting room with quarried tile flooring running throughout. This lovely room has high ceilings and front facing aspect. The open plan kitchen features a range of Shaker style units surmounted by wood worktops incorporating Butler sink, washing machine and standalone oven with extractor over. There is space for a standalone fridge/freezer and fitted under stair storage.