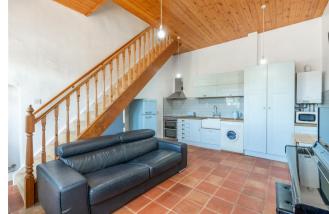

The front door opens to the open plan sitting room with quarried tile flooring running throughout. This lovely room has high ceilings and front facing aspect. The open plan kitchen features a range of Shaker style units surmounted by wood worktops incorporating Butler sink, washing machine and standalone oven with extractor over. There is space for a standalone fridge/freezer and fitted under stair storage.

Stairs rise to the first-floor landing with access to all first-floor accommodation. The fully boarded loft is accessed via a retractable ladder and provides excellent storage. The master bedroom is a generous double bedroom fitted storage feature exposed beam and lovely view across Bakewell to Manners Wood. The family bathroom features a white suite comprising of a low flush WC, wash basin and bath with chrome shower over. The bathroom features a chrome heated towel rail, wall mounted medicine cabinet and rear facing Velux window.