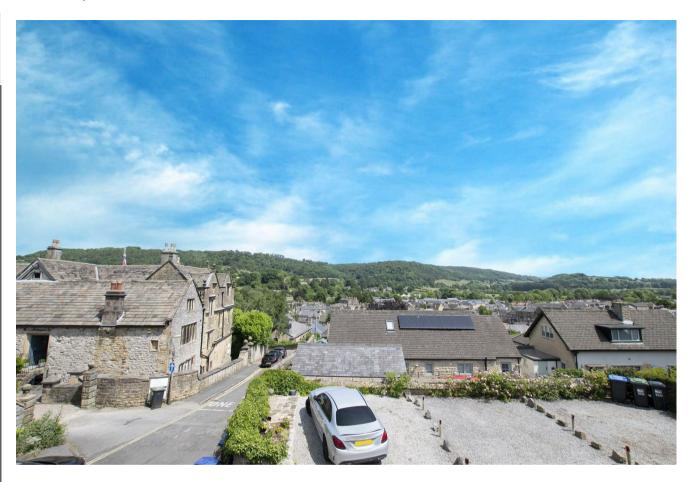

## 1 Coach House Cottage, Bakewell, Derbyshire DE45 1DL

Tenure: Freehold

Local Authority: Derbyshire Dales

Council Tax: Band C

**EPC Rating:** D

A one bedroomed semi-detached cottage enviably positioned on Bagshaw Hill, Bakewell benefitting from off road parking for two vehicles and stunning views across Bakewell towards Manners Wood. This pretty cottage has versatile accommodation arranged over two floors and is ideal for a full time residence, holiday home or investment.