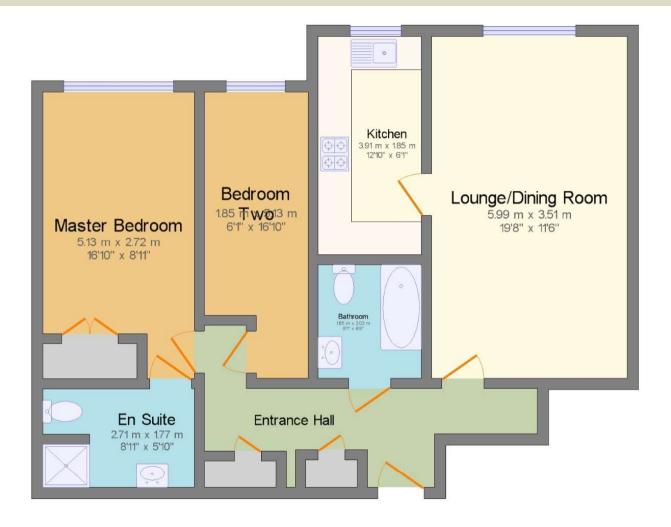

This plan is illustrative only, its details cannot be relied upon and no liability is taken for any errors.

## Second Floor

Total approx floor area: 802.7 ft<sup>2</sup> (74.6 m<sup>2</sup>) Second Floor: 802.7 ft<sup>2</sup> (74.6 m<sup>2</sup>)

Viewing arrangement by appointment **020 8777 6666** shirley@bairstowevescountrywide.co.uk 293A Wickham Road, Croydon, Surrey, CR0 8TJ