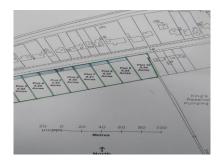

Plot 4 Kings Delph, Whittlesey Peterborough

Price: Freehold £30,000

Land

No Planning

• No Chain

- Plot 4
- 0.22 Acres

EPC Rating: Exempt

0.22 Acres of Land with No Chain.