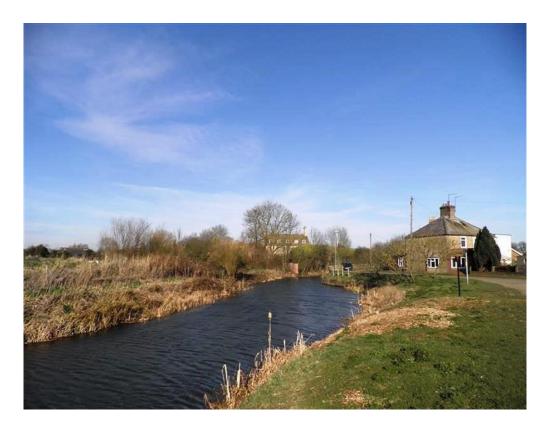

Plot 4 Kings Delph, Whittlesey Peterborough

Price: Freehold £30,000

Land

No Planning

• No Chain

- Plot 4
- 0.22 Acres

EPC Rating: Exempt

0.22 Acres of Land with No Chain.