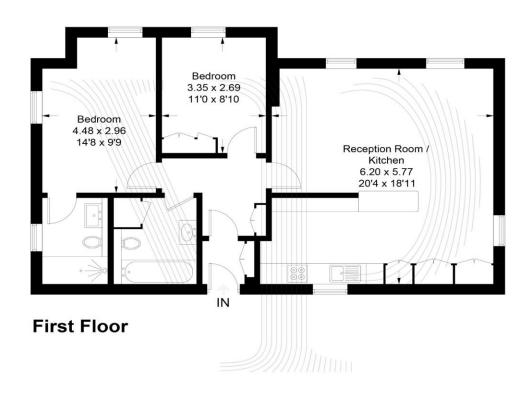

### **FLOORPLAN**

#### Parliament Mews, London, SW14

Approximate Gross Internal Area = 77.7 sq m / 836 sq ft