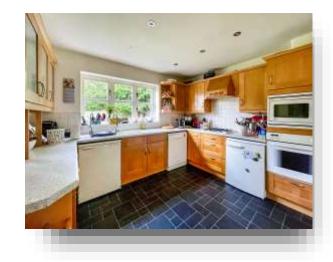

**Entrance Hall Study** 

9' 4" x 6' 1" ( 2.84m x 1.85m )

Lounge

11' 1" x 16' 2" ( 3.38m x 4.93m )

**Dining Room** 

11' 1" x 8' 1" ( 3.38m x 2.46m )

Kitchen/breakfast Room

20' 8" x 11' 1" ( 6.30m x 3.38m )