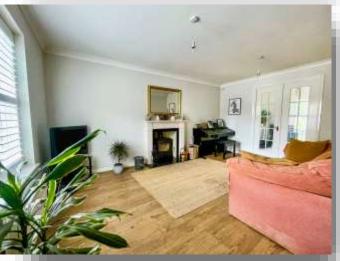

**Entrance Hall Study** 

9' 4" x 6' 1" ( 2.84m x 1.85m )

Lounge

11' 1" x 16' 2" ( 3.38m x 4.93m )

**Dining Room** 

11' 1" x 8' 1" ( 3.38m x 2.46m )

Kitchen/breakfast Room

20' 8" x 11' 1" ( 6.30m x 3.38m )