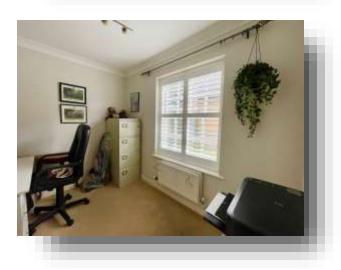

**Entrance Hall Study** 

9' 4" x 6' 1" ( 2.84m x 1.85m )

Lounge

11' 1" x 16' 2" ( 3.38m x 4.93m )

**Dining Room** 

11' 1" x 8' 1" ( 3.38m x 2.46m )

Kitchen/breakfast Room

20' 8" x 11' 1" ( 6.30m x 3.38m )