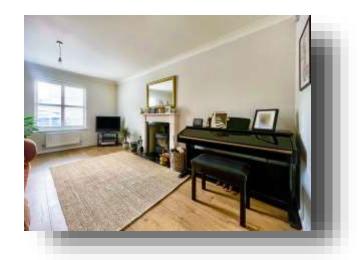

**Entrance Hall Study** 

9' 4" x 6' 1" ( 2.84m x 1.85m )

Lounge

11' 1" x 16' 2" ( 3.38m x 4.93m )

**Dining Room** 

11' 1" x 8' 1" ( 3.38m x 2.46m )

Kitchen/breakfast Room

20' 8" x 11' 1" ( 6.30m x 3.38m )