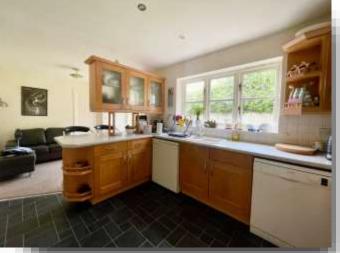

**Entrance Hall Study** 

9' 4" x 6' 1" ( 2.84m x 1.85m )

Lounge

11' 1" x 16' 2" ( 3.38m x 4.93m )

**Dining Room** 

11' 1" x 8' 1" ( 3.38m x 2.46m )

Kitchen/breakfast Room

20' 8" x 11' 1" ( 6.30m x 3.38m )