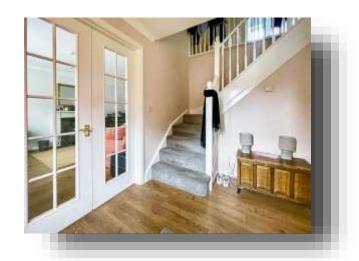

**Entrance Hall Study** 

9' 4" x 6' 1" ( 2.84m x 1.85m )

Lounge

11' 1" x 16' 2" ( 3.38m x 4.93m )

**Dining Room** 

11' 1" x 8' 1" ( 3.38m x 2.46m )

Kitchen/breakfast Room

20' 8" x 11' 1" ( 6.30m x 3.38m )