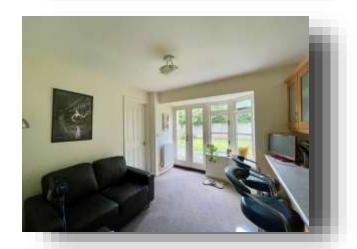

**Entrance Hall Study** 

9' 4" x 6' 1" ( 2.84m x 1.85m )

Lounge

11' 1" x 16' 2" ( 3.38m x 4.93m )

**Dining Room** 

11' 1" x 8' 1" ( 3.38m x 2.46m )

Kitchen/breakfast Room

20' 8" x 11' 1" ( 6.30m x 3.38m )