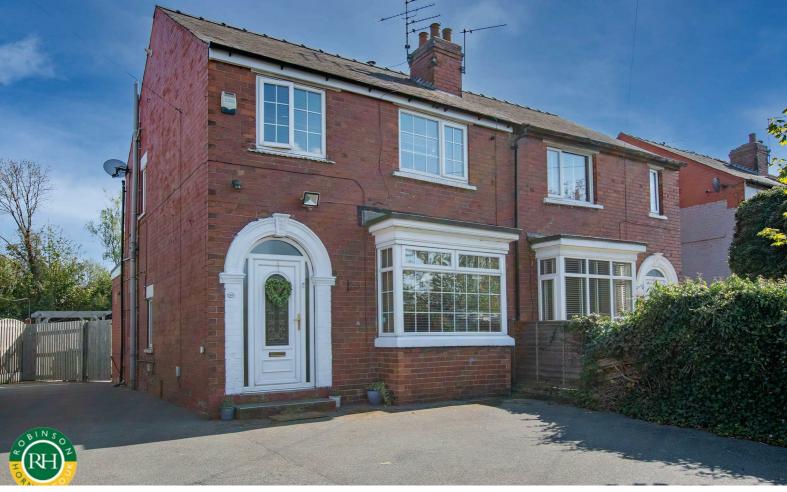

# 23 Sprotbrough Road Sprotbrough, Doncaster, DN5 8BN By Auction £180,000

Situated on this popular residential roadway within the sought after village of Sprotbrough is this extended three bedroom semi detached house. The property in brief comprises; entrance hallway, lounge, modern kitchen/dining room, study/playroom, sitting room, three good sized bedrooms and family bathroom. Outside; ample off road parking to the front and large rear enclosed garden also with a large outbuilding. Situated close to local amenities, reputable schools and motorway connections and offering spacious well presented accommodation this property must be viewed.

- For sale by modern auction T&Cs apply
- Subject to reserve price
- Buyers fees apply
- Extended
- Modern kitchen/dining room
- Ample off road parking
- Well presented throughout
- Good sized rear enclosed garden
- Close to amenities and reputable schools
- Viewing is a must