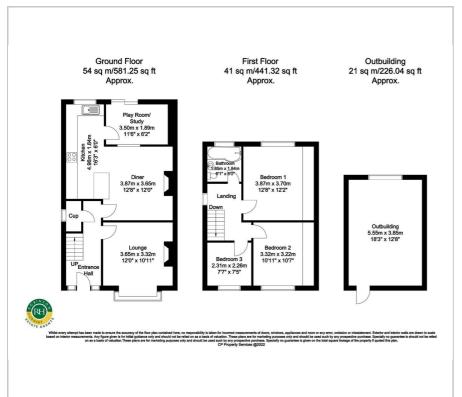

, study/playroom, sitting room, three good sized bedrooms and family bathroom. Outside; ample off road parking to the front and large rear enclosed garden also with a large outbuilding. Situated close to local amenities, reputable schools and motorway connections and offering spacious well presented accommodation this property must be viewed.

- For sale by modern auction T&Cs apply
- Subject to reserve price
- Buyers fees apply
- Extended
- Modern kitchen/dining room
- Ample off road parking
- Well presented throughout
- Good sized rear enclosed garden
- Close to amenities and reputable schools
- Viewing is a must

## Viewing

Please contact our Office on 01302 751616 if you wish to arrange a viewing appointment for this property or require further information.









# Floor Plan Are



### Area Map



#### **Energy Efficiency Graph**













These particulars, whilst believed to be accurate are set out as a general outline only for guidance and do not constitute any part of an offer or contract. Intending purchasers should not rely on them as statements of representation of fact, but must satisfy themselves by inspection or otherwise as to their accuracy. No person in this firms employment has the authority to make or give any representation or warranty in respect of the property.