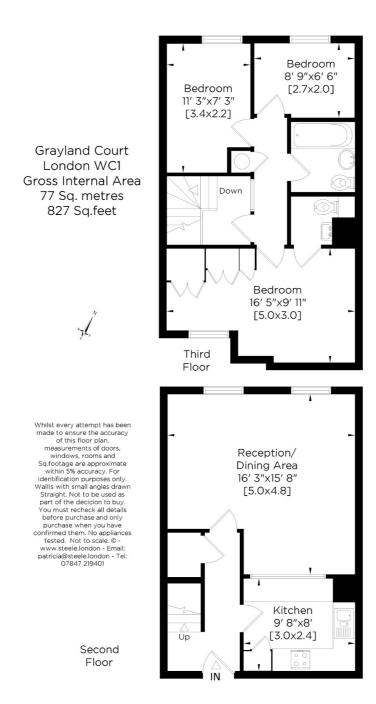

## Heathcote Street, WC1N

£530 Per week

A stylish and exceptionally spacious three bedroom duplex on the 2nd & 3rd floors of this prestigious mansion block with communal garden. There is a large living/dining room, one single/study, two bathrooms and smart separate kitchen.

Grayland Court is a well maintained Purpose built block with easy access to Waitrose and the shopping facilities of the Brunswick Center. Both Kings Cross and Russell Square Underground Stations are close by.

- Maximum of two people Three bedrooms 2nd and 3rd floor Duplex •
- Stylish Separate Kitchen Communal Garden Prestigious Block •