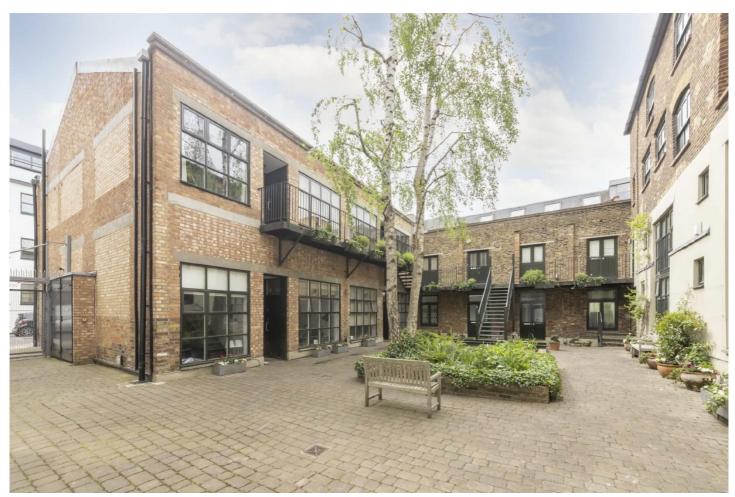

### King's Cross, N1

£875,000

Offered in great condition, the property has two double bedrooms, open plan kitchen living room mezzanine landing, upstairs there is a bathroom, downstairs there is a second WC and a communal courtyard with fish pond.

Gattis Wharf is located a 7 minutes walk from Kings Cross Stations and is located just a stones throw away from the Regents Canal.

- Two Double Bedrooms Warehouse Conversion Gated Entry •
- Modern Spec Waterside Location Mezzanine •