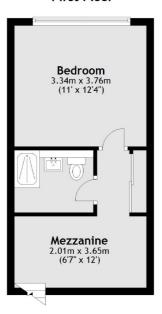

#### First Floor

Total area: approx. 69.7 sq. metres (750.7 sq. feet)

Frank Harris & Co. Bloomsbury and Kings Cross 81 Marchmont Street, London, WC1N 1AL 020 7405 4444 bloomsburysales@frankharris.co.uk

Energy Rating: . We aim to make our particulars both accurate and reliable. However they are not guaranteed; nor do they form part of an offer or contract. If you require clarification on any points then please contact us, especially if you're traveling some distance to view. Please note that appliances and heating systems have not been tested and therefore no warranties can be given as to their good working order.