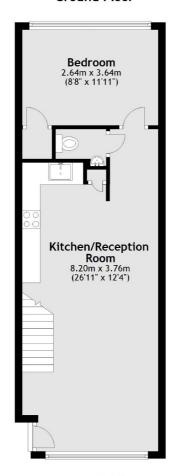

### **Ground Floor**

#### First Floor

Total area: approx. 69.7 sq. metres (750.7 sq. feet)

Frank Harris & Co. Bloomsbury and Kings Cross 81 Marchmont Street, London, WC1N 1AL 020 7405 4444 bloomsburysales@frankharris.co.uk

Energy Rating: . We aim to make our particulars both accurate and reliable. However they are not guaranteed; nor do they form part of an offer or contract. If you require clarification on any points then please contact us, especially if you're traveling some distance to view. Please note that appliances and heating systems have not been tested and therefore no warranties can be given as to their good working order.