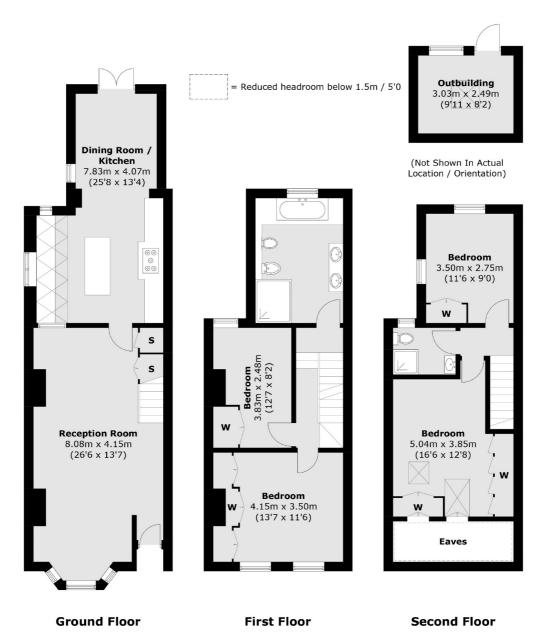

## SNELLERS ESTATE AGENTS

Total area (approx.): 132.7 sq. m (1,428.4 sq. ft) (Excluding Eaves)
Outbuilding area (approx.): 7.7 sq. m (82.9 sq. ft)

Snellers Twickenham Lettings 64-66 Heath Road Twickenham TW1 4BX 020 8892 5678 twickenhamlettings@snellers.co.uk