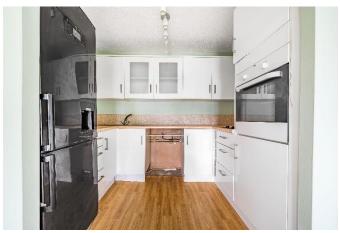

#### Kitchen

6' 6" x 6' 7" ( 1.98m x 2.01m )

Range of fitted wall and base units with toning worktops, built-in oven, electric hob, tiled splashbacks, space for fridge/freezer, stainless steel sink and drainer, vinyl flooring.