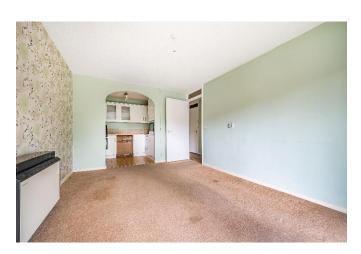

## Lounge

14' 8" x 10' 5" ( 4.47m x 3.17m )

Fitted carpet, double glazed window and door opening to communal front garden, electric storage heater, open to:-

#### Kitchen

6' 6" x 6' 7" ( 1.98m x 2.01m )

Range of fitted wall and base units with toning worktops, built-in oven, electric hob, tiled splashbacks, space for fridge/freezer, stainless steel sink and drainer, vinyl flooring.