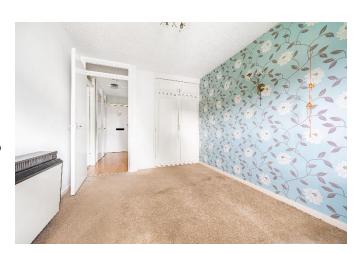

### **Bedroom**

12' x 8' 10" ( 3.66m x 2.69m )

Fitted carpet, double glazed window to front, built-in wardrobes, electric storage heater.

# Hallway

Fitted carpet, two storage cupboards.