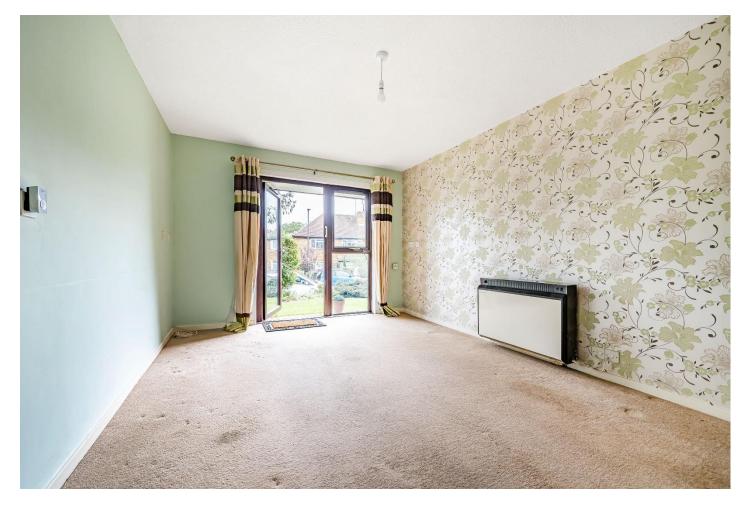

## Lounge

14' 8" x 10' 5" ( 4.47m x 3.17m )

Fitted carpet, double glazed window and door opening to communal front garden, electric storage heater, open to:-