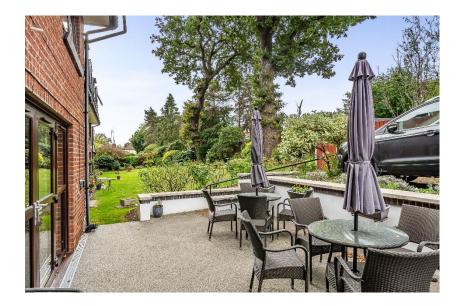

#### **Gardens**

Pleasant communal gardens surround the block including a patio area with tables and chairs and a communal drying area with washing lines.

# **Parking**

Parking area for residents to the rear of the block on a first come first served basis.