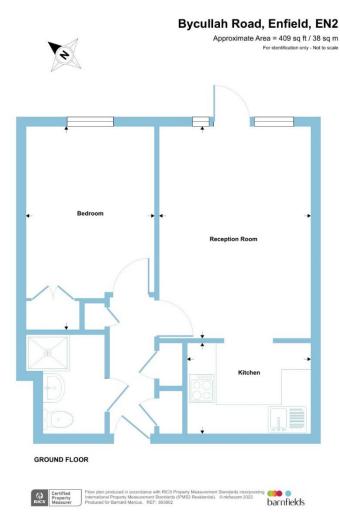

# Hallway

Fitted carpet, two storage cupboards.

## Lounge

14' 8" x 10' 5" ( 4.47m x 3.17m )

Fitted carpet, double glazed window and door opening to communal front garden, electric storage heater, open to:-

#### Kitchen

6' 6" x 6' 7" ( 1.98m x 2.01m )

Range of fitted wall and base units with toning worktops, built-in oven, electric hob, tiled splashbacks, space for fridge/freezer, stainless steel sink and drainer, vinyl flooring.

### **Bedroom**

12' x 8' 10" ( 3.66m x 2.69m )

Fitted carpet, double glazed window to front, built-in wardrobes, electric storage heater.

# **Shower Room**

Fully tiled step-in shower room, vanity encased hand basin with cupboards beneath, low level WC, vinyl flooring.