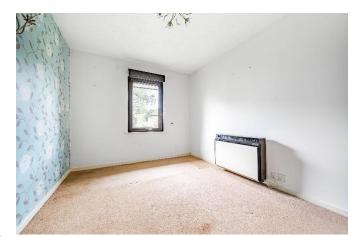

### **Bedroom**

12' x 8' 10" ( 3.66m x 2.69m )

Fitted carpet, double glazed window to front, built-in wardrobes, electric storage heater.