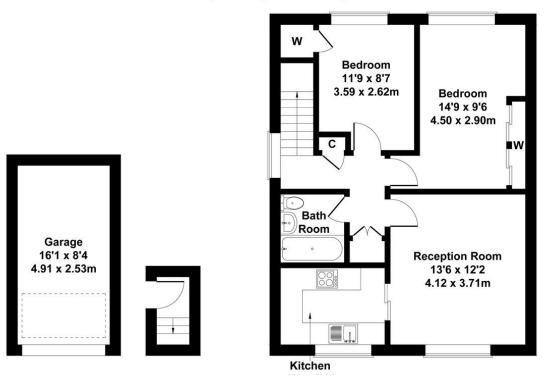

# **Guernsey Close, Heston**

Approximate Gross Internal Area 786 sq ft - 73 sq m (Excluding Ground Floor)

Agents Note: Whilst every care has been taken to prepare these particulars, they are for guidance purposes only. All measurements are approximate are for general guidance purposes only and whilst every care has been taken to ensure their accuracy, they should not be relied upon and potential buyers/tenants are advised to recheck the measurements