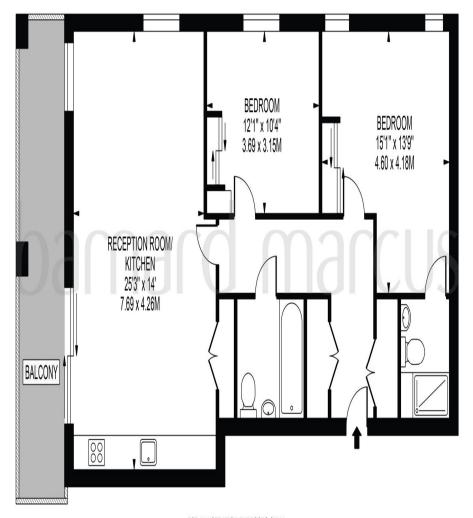

## **Reception Room/kitchen**

25' 3" x 14' (7.70m x 4.27m)

#### **Bedroom One**

15' 1" x 13' 9" ( 4.60m x 4.19m )

**En Suite** 

#### **Bedroom Two**

12' 1" x 10' 4" ( 3.68m x 3.15m )

**Bathroom** 

**Balcony** 