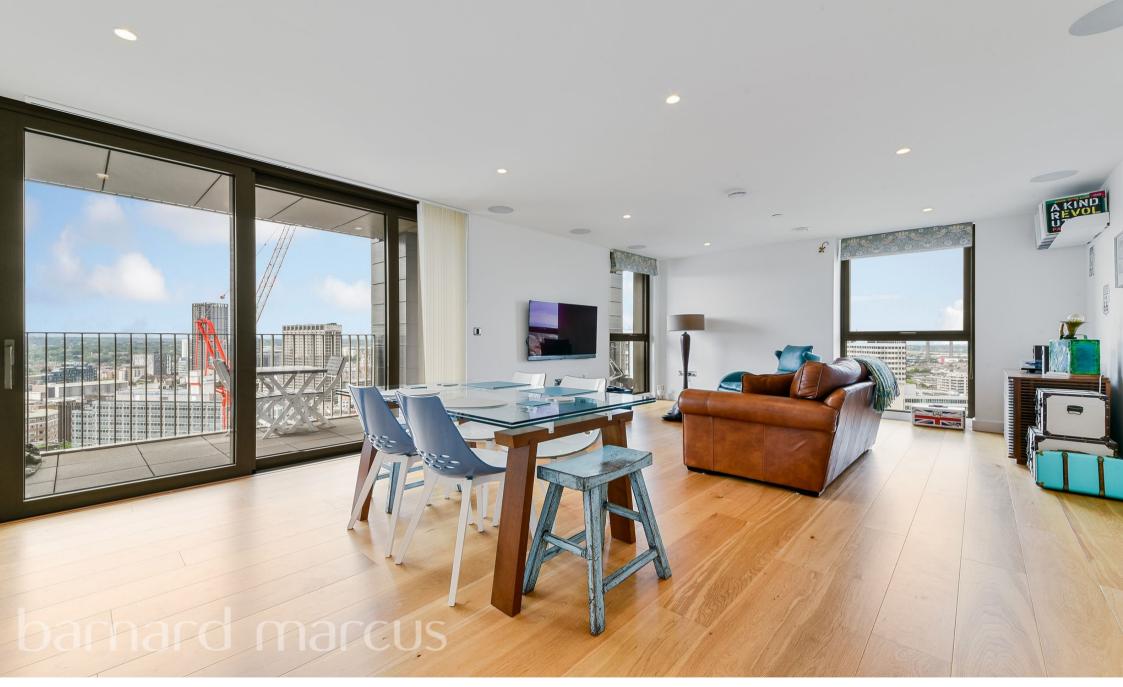

Briefly comprising 953 sqft of pure luxury; offering 2 large double bedrooms, the master offering an en-suite shower room, a family bathroom, and open plan living with a stunning high white gloss kitchen with all integrated appliances, opening on to a magnificent living space with access on to a balcony the width of the apartment. Further benefits include floor to ceiling windows offering light throughout the whole apartment, ample storage space, two lifts within the block and lovely communal areas to include the gardens to the ground floor and the roof top terrace for all residents.

If privacy, luxury and space is what you're looking for, then this larger than average top floor penthouse style apartment is not one to miss!

A viewing is highly recommended to truly appreciate the views and space this property has to offer.