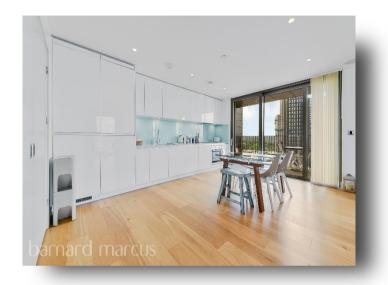

Briefly comprising 953 sqft of pure luxury; offering 2 large double bedrooms, the master offering an en-suite shower room, a family bathroom, and open plan living with a stunning high white gloss kitchen with all integrated appliances, opening on to a magnificent living space with access on to a balcony the width of the apartment. Further benefits include floor to ceiling windows offering light throughout the whole apartment, ample storage space, two lifts within the block and lovely communal areas to include the gardens to the ground floor and the roof top terrace for all residents.