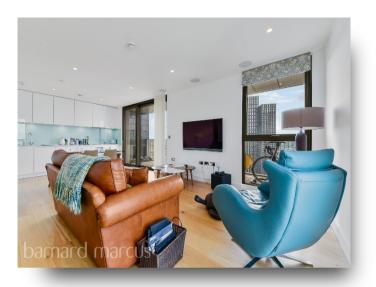

Briefly comprising 953 sqft of pure luxury; offering 2 large double bedrooms, the master offering an en-suite shower room, a family bathroom, and open plan living with a stunning high white gloss kitchen with all integrated appliances, opening on to a magnificent living space with access on to a balcony the width of the apartment. Further benefits include floor to ceiling windows offering light throughout the whole apartment, ample storage space, two lifts within the block and lovely communal areas to include the gardens to the ground floor and the roof top terrace for all residents.

## **Reception Room/kitchen**

25' 3" x 14' (7.70m x 4.27m)