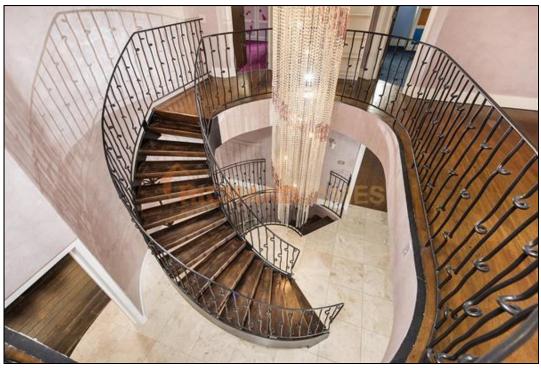

The spiral staircase creates and magnifies the opulent marbled atrium vestibule leading to all floors of the house.

Other benefits include five bathrooms, double glazing, large decked area which boats ideal outdoor entertaining space with stairs leading down to a large well-tended rear garden and gated driveway parking for several vehicles.