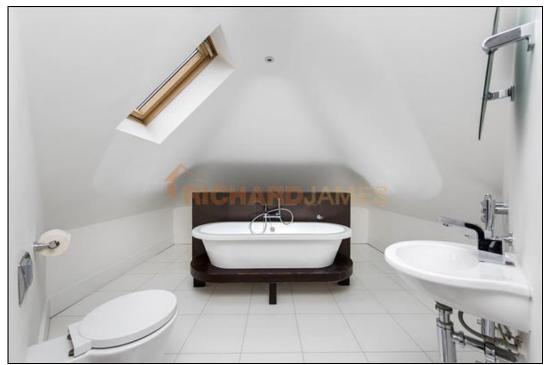

The spiral staircase creates and magnifies the opulent marbled atrium vestibule leading to all floors of the house.

Other benefits include five bathrooms, double glazing, large decked area which boats ideal outdoor entertaining space with stairs leading down to a large well-tended rear garden and gated driveway parking for several vehicles.

## **ACCOMMODATION**

\* AMBASSADORIAL STYLE DETACHED HOUSE \* SEVEN BEDROOMS \* FOUR RECEPTION ROOMS \* KITCHEN/BREAKFAST ROOM \* FIVE BATHROOMS \* FITNESS AUDITORIUM & SAUNA \*