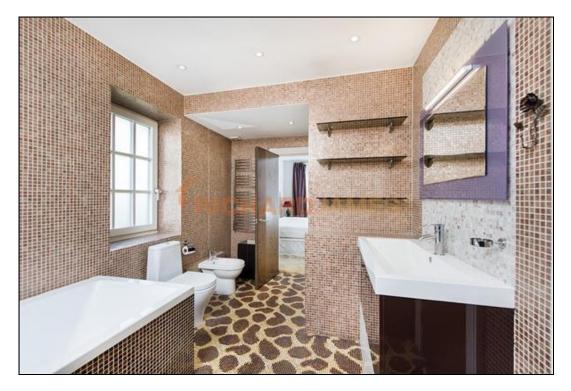

The spiral staircase creates and magnifies the opulent marbled atrium vestibule leading to all floors of the house.

Other benefits include five bathrooms, double glazing, large decked area which boats ideal outdoor entertaining space with stairs leading down to a large well-tended rear garden and gated driveway parking for several vehicles.

## **ACCOMMODATION**

\* AMBASSADORIAL STYLE DETACHED HOUSE \* SEVEN BEDROOMS \* FOUR RECEPTION ROOMS \* KITCHEN/BREAKFAST ROOM \* FIVE BATHROOMS \* FITNESS AUDITORIUM & SAUNA \*