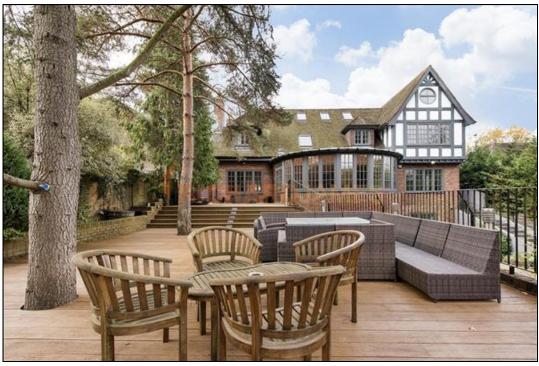

The spiral staircase creates and magnifies the opulent marbled atrium vestibule leading to all floors of the house.

Other benefits include five bathrooms, double glazing, large decked area which boats ideal outdoor entertaining space with stairs leading down to a large well-tended rear garden and gated driveway parking for several vehicles.

## **AMENITIES**

\* LARGE SECLUDED GARDEN \* GATED PARKING \* AVAILABLE NOW \* FURNISHED/UNFURNISHED \*