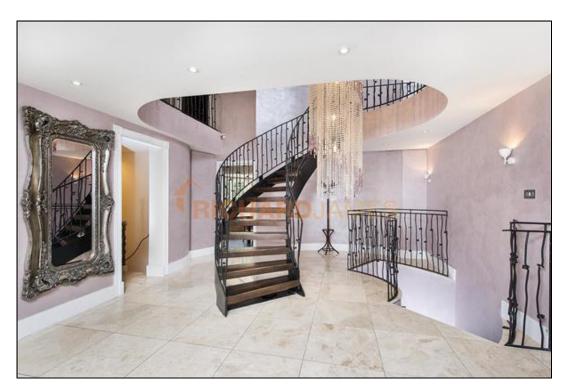

The spiral staircase creates and magnifies the opulent marbled atrium vestibule leading to all floors of the house.

Other benefits include five bathrooms, double glazing, large decked area which boats ideal outdoor entertaining space with stairs leading down to a large well-tended rear garden and gated driveway parking for several vehicles.