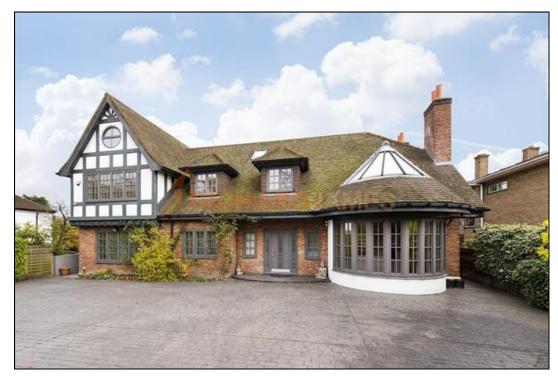

## Hendon Wood Lane Mill Hill NW7 4HR

Set behind a secure gated entrance we are delighted to offer this ambassadorial style detached 7 bedroom residence.

The property offers bright and spacious accommodation arranged over three floors and comprises Four Reception Rooms, Large Kitchen/Breakfast room, fitness auditorium and sauna located on the lower ground.

## **ACCOMMODATION**

\* AMBASSADORIAL STYLE DETACHED HOUSE \* SEVEN BEDROOMS \* FOUR RECEPTION ROOMS \* KITCHEN/BREAKFAST ROOM \* FIVE BATHROOMS \* FITNESS AUDITORIUM & SAUNA \*