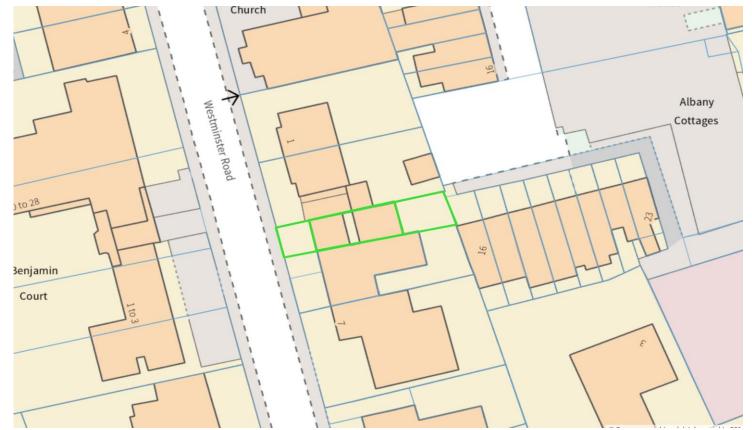

GARAGE ADJ, WESTMINSTER ROAD, LONDON, W7 3TU PRICE ON APPLICATION

## Potential Re-Development Opportunity

Single garage with built up area and private garden. Located within a popular residential area of Hanwell, situated just off Uxbridge Road, approx. 1.0 mile from Hanwell Station and 1.9 mile from Ealing Broadway.

Site extending to 1,237 sq.ft

built up area 622 sq.ft

Freehold – sold vacant possession

10 Central Parade, New Heston Road, Heston, Middlesex, TW5 0LH www.shawandcoestates.com 020 8570 7258 heston@shawandcoestates.com Agents Note: Whilst every care has been taken to prepare these particulars, they are for guidance purposes only. All measurements are approximate are for general guidance purposes only and whilst every care has been taken to ensure their accuracy, they should not be relied upon and potential buy ers/tenants are advised to recheck the measurements