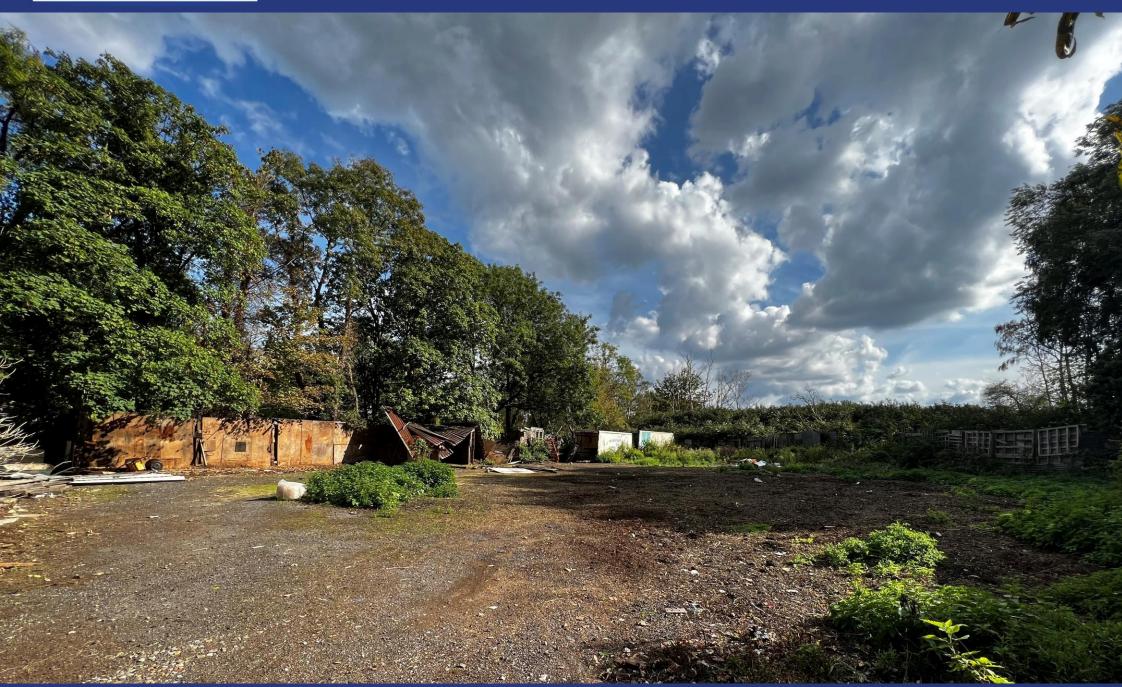

## -Open storage yard extending to approx. 0.40 acres (17,613 sq.ft)

- -Available to Lease with option to buy.
- -The current owners have not enquired on the correct use for the land with the local authority. Any interested parties must rely on their own investigations. The parcel of land has been used for different purposes over the past 20 years, as storage, workshop and horse stables.
- -The land is part hardstanding, with large gates for vehicle access, and benefits from electric supply.
- -All enquires please contact our office 0208 894 3646