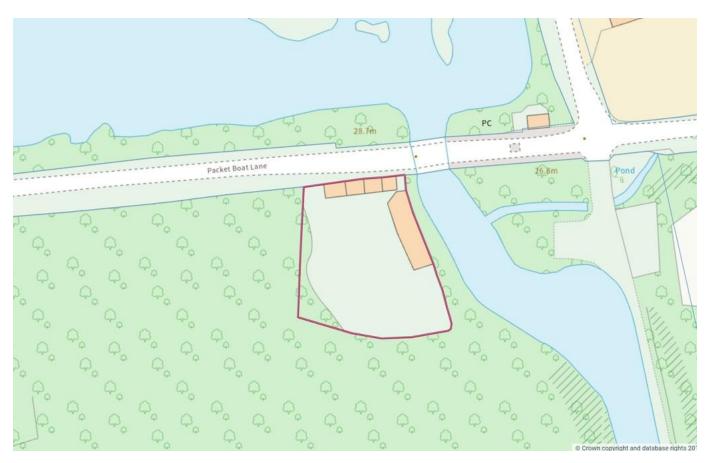

## -Open storage yard extending to approx. 0.40 acres (17,613 sq.ft)

- -Available to Lease with option to buy.
- -The current owners have not enquired on the correct use for the land with the local authority. Any interested parties must rely on their own investigations. The parcel of land has been used for different purposes over the past 20 years, as storage, workshop and horse stables.
- -The land is part hardstanding, with large gates for vehicle access, and benefits from electric supply.
- -All enquires please contact our office 0208 894 3646