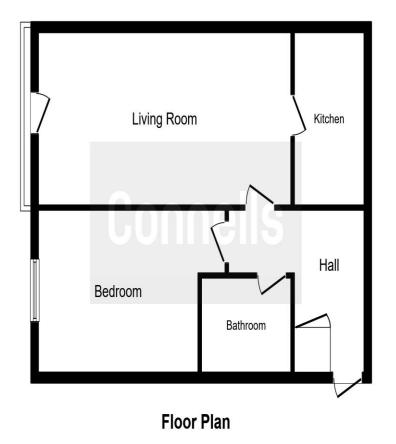

#### Accommodation

Lifts and stairs leading to the 2nd floor apartment

#### **Entrance Hall**

Video entry system, telephone entry system, wall mounted electric heater and ceiling light point.

#### Lounge 22' 2" x 10' 7" ( 6.76m x 3.23m )

Side facing double glazed window, TV aerial point, wall mounted electric heater and two ceiling light points. Patio doors leading to Juliet balcony.

#### Kitchen 10' 7" x 6' 6" ( 3.23m x 1.98m )

Sink and drainer with cupboard below, range of wall and floor mounted units. Electric oven and hob with cooker hood above. Fridge/freezer and washing machine. Wall mounted electric heater, ceiling light point and partly tiled walls.

**Master Bedroom** 16' 9" x 10' max ( 5.11m x 3.05m max ) Side facing double glazed window, intercom system, wall mounted electric heater and ceiling light point.

#### Bathroom

Panel bath with mixer tap and shower over, wash hand basin, low level WC, air vent, ceiling light point and partly tiled walls.

This floor plan is for illustrative purposes only. It is not drawn to scale. Any measurements, floor areas (including any total floor area), openings and orientation are approximate. No details are guaranteed, they cannot be relied upon for any purpose and they do not form part of any agreement. No liability is taken for any error, omission or misstatement. A party must rely upon its own inspection(s). Plan produced for Connells. Powered by www.focalagent.com