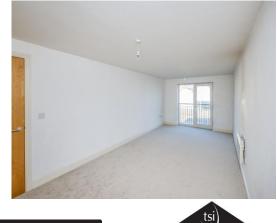

#### Lounge 22' 2" x 10' 7" ( 6.76m x 3.23m )

Side facing double glazed window, TV aerial point, wall mounted electric heater and two ceiling light points. Patio doors leading to Juliet balcony.