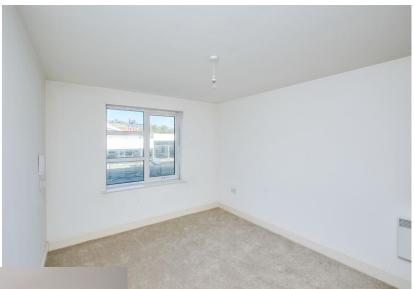

**Master Bedroom** 16' 9" x 10' max ( 5.11m x 3.05m max ) Side facing double glazed window, intercom system, wall mounted electric heater and ceiling light point.