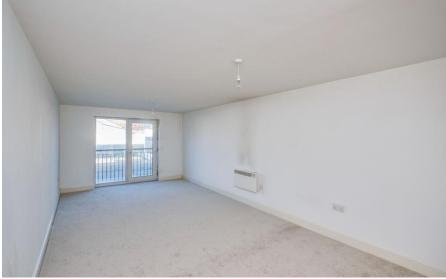

#### Lounge 22' 2" x 10' 7" ( 6.76m x 3.23m )

Side facing double glazed window, TV aerial point, wall mounted electric heater and two ceiling light points. Patio doors leading to Juliet balcony.