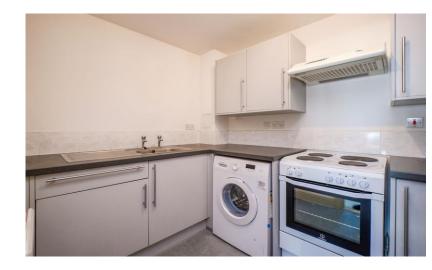

#### Kitchen 10' 7" x 6' 6" ( 3.23m x 1.98m )

Sink and drainer with cupboard below, range of wall and floor mounted units. Electric oven and hob with cooker hood above. Fridge/freezer and washing machine. Wall mounted electric heater, ceiling light point and partly tiled walls.