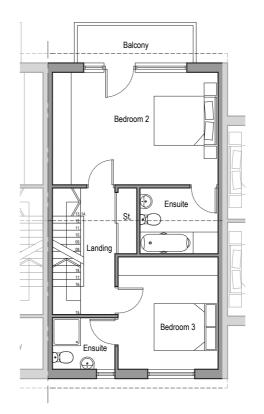

#### 3 bed option available

| GROUND FLOOR   | W(m)xH(m)     | W(')xH(")    |
|----------------|---------------|--------------|
| Kitchen/dining | 3.000mx5.900m | 9'10"x19'4"  |
| Lounge         | 5.300mx3.600m | 17′5″x11′10″ |
| FIRST FLOOR    |               |              |
| Bedroom 2      | 5.300mx3.600m | 17'5"x11'10" |
| Bedroom 3      | 3.595mx3.200m | 11'10"x10'6" |
| SECOND FLOOR   |               |              |
| Master Bedroom | 6.625mx3.200m | 21′9″x10′6″  |
| Dressing Room  | 2.140mx2.000m | 7′0″x6′7″    |

Details are given as a general guide and are subject to alteration. The plans shown are not to scale and the dimensions should be used for reference only and should not be relied on for ordering carpets and furniture. For individual plot details please contact Canters. These details do not represent any contractual offer or obligation on behalf of Canters.