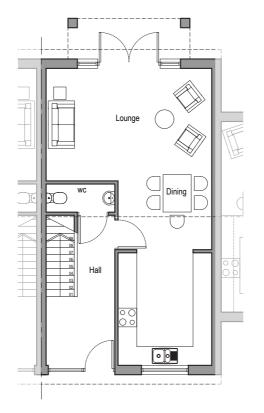

#### 3 bed option available

| GROUND FLOOR   | W(m)xH(m)     | W(')xH(")    |
|----------------|---------------|--------------|
| Kitchen/dining | 3.000mx5.900m | 9'10"x19'4"  |
| Lounge         | 5.300mx3.600m | 17′5″x11′10″ |
| FIRST FLOOR    |               |              |
| Bedroom 2      | 5.300mx3.600m | 17'5"x11'10" |
| Bedroom 3      | 3.595mx3.200m | 11'10"x10'6" |
| SECOND FLOOR   |               |              |
| Master Bedroom | 6.625mx3.200m | 21′9″x10′6″  |
| Dressing Room  | 2.140mx2.000m | 7′0″x6′7″    |

Details are given as a general guide and are subject to alteration. The plans shown are not to scale and the dimensions should be used for reference only and should not be relied on for ordering carpets and furniture. For individual plot details please contact Canters. These details do not represent any contractual offer or obligation on behalf of Canters.