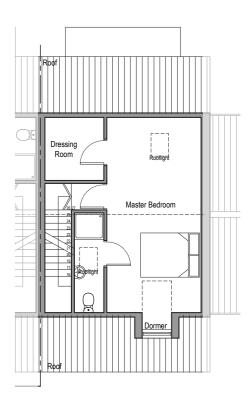

#### 3 bed option available

| GROUND FLOOR   | W(m)xH(m)     | W(')xH(")    |
|----------------|---------------|--------------|
| Kitchen/dining | 3.000mx5.900m | 9'10"x19'4"  |
| Lounge         | 5.300mx3.600m | 17′5″x11′10″ |
| FIRST FLOOR    |               |              |
| Bedroom 2      | 5.300mx3.600m | 17'5"x11'10" |
| Bedroom 3      | 3.595mx3.200m | 11'10"x10'6" |
| SECOND FLOOR   |               |              |
| Master Bedroom | 6.625mx3.200m | 21′9″x10′6″  |
| Dressing Room  | 2.140mx2.000m | 7′0″x6′7″    |

Details are given as a general guide and are subject to alteration. The plans shown are not to scale and the dimensions should be used for reference only and should not be relied on for ordering carpets and furniture. For individual plot details please contact Canters. These details do not represent any contractual offer or obligation on behalf of Canters.