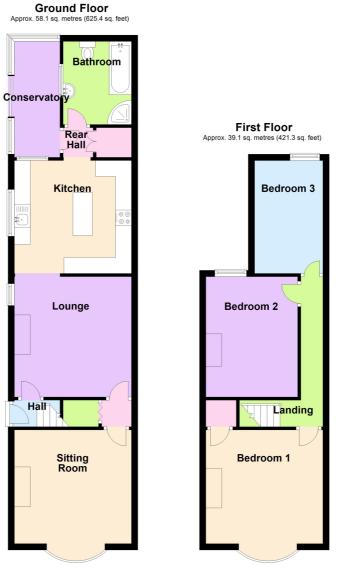

#### **ACCOMMODATION**

With a composite side entrance door leading into the entrance hall.

## **ENTRANCE HALL**

With wood laminate flooring, stairs rising to first floor landing, door to sitting room.

## **SITTING ROOM**

12' 4" x 11' 11" (3.76m x 3.63m) With wood laminate flooring, TV aerial point, coved ceiling, wall mounted electric fireplace, double glazed window to side aspect, opening through to Kitchen and door to inner hallway.

This semi-detached property is situated close to the Town and benefits from accommodation comprising an entrance hall, sitting room, second reception room/bedroom four, a modern refitted kitchen, rear entrance, and a ground floor four piece bathroom. To the first floor are three bedrooms. Further benefits include a driveway and single garage as well and an enclosed rear garden.

#### **INNER HAL**

With under stairs cupboard, ceiling light point, door to second reception room/bedroom four.

#### **RECEPTION ROOM TWO/BEDROOM FOUR**

13' 4" (maximum into bay window) x 11' 8" (4.06m x 3.56m) With wood laminate flooring, fireplace, coved ceiling, TV aerial point, radiator and double glazed bay window to front aspect.

## **KITCHEN**

#### 11' 4" x 11' 9" (3.45m x 3.58m)

With a range of refitted wall and base gloss units with deep drawer units, areas of work surfaces, sink and drainer unit, central island with further base level units beneath and breakfast bar, integrated dishwasher, integrated double oven with combination oven above, induction hob with extractor fan over, space for American style fridge freezer, space and plumbing for automatic washing machine and condensing dryer, wood laminate flooring, double glazed window to side aspect, coved ceiling, recessed ceiling spotlights, door to rear entrance.

#### **REAR ENTRANCE**

With uPVC door to the side aspect, built-in cupboard and door through to the bathroom.

#### **GROUND FLOOR BATHROOM**

With a four piece suite comprising a panelled bath, corner shower cubicle with mains fed rainfall shower within, low level WC, pedestal wash hand basin, fully tiled walls, ceiling recessed spotlight, double glazed window to side aspect and a heated towel rail.

## FIRST FLOOR LANDING

With stairs rising from the entrance hall, coved ceiling and access to roof space.

## **BEDROOM ONE**

13' 7" (maximum into bay window) x 11' 9" (4.14m x 3.58m) With double glazed bay window to front aspect, wood laminate flooring, TV aerial point, coved ceiling, over stairs cupboard and a radiator.

## **BEDROOM TWO**

12' 5" x 9' 5" (3.78m x 2.87m) With double glazed window to rear aspect, wood laminate flooring, radiator and coved ceiling.

## **BEDROOM THREE**

12' 11" x 6' 7" (3.94m x 2.01m) With double glazed window to rear aspect, radiator and coved ceiling.