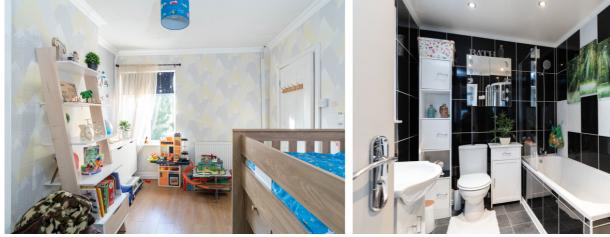

#### **GROUND FLOOR BATHROOM**

With a four piece suite comprising a panelled bath, corner shower cubicle with mains fed rainfall shower within, low level WC, pedestal wash hand basin, fully tiled walls, ceiling recessed spotlight, double glazed window to side aspect and a heated towel rail.

## **BEDROOM TWO**

12' 5" x 9' 5" (3.78m x 2.87m) With double glazed window to rear aspect, wood laminate flooring, radiator and coved ceiling.

## **BEDROOM THREE**

12' 11" x 6' 7" (3.94m x 2.01m) With double glazed window to rear aspect, radiator and coved ceiling.