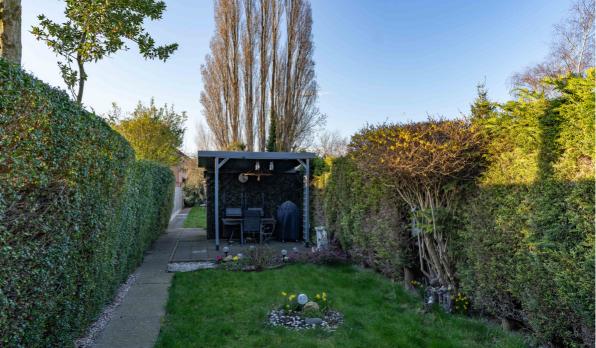

#### **REAR GARDEN**

There is a good sized rear garden which initially comprises a courtyard seating area, extending to a paved patio area with timber pergola. There is a further lawned area with summerhouse, mature trees and shrub borders. The garden is fully enclosed by timber fencing.