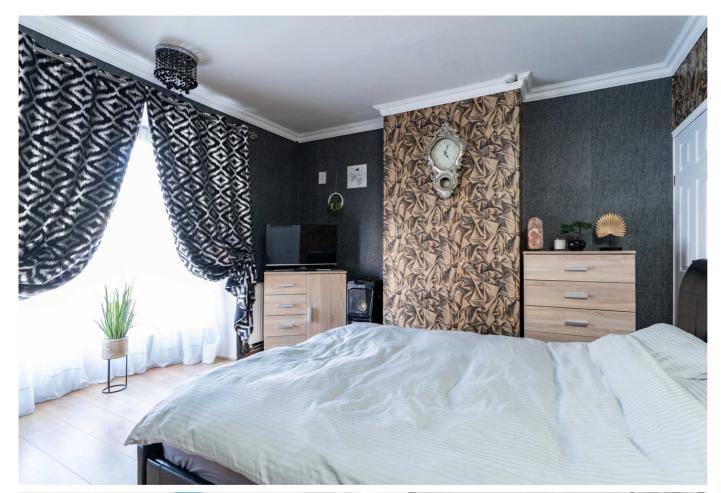

## **BEDROOM ONE**

13' 7" (maximum into bay window) x 11' 9" (4.14m x 3.58m) With double glazed bay window to front aspect, wood laminate flooring, TV aerial point, coved ceiling, over stairs cupboard and a radiator.