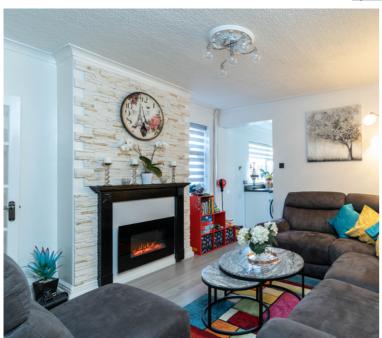

## **SITTING ROOM**

12' 4" x 11' 11" (3.76m x 3.63m) With wood laminate flooring, TV aerial point, coved ceiling, wall mounted electric fireplace, double glazed window to side aspect, opening through to Kitchen and door to inner hallway.

#### **RECEPTION ROOM TWO/BEDROOM FOUR**

13' 4" (maximum into bay window) x 11' 8" (4.06m x 3.56m) With wood laminate flooring, fireplace, coved ceiling, TV aerial point, radiator and double glazed bay window to front aspect.