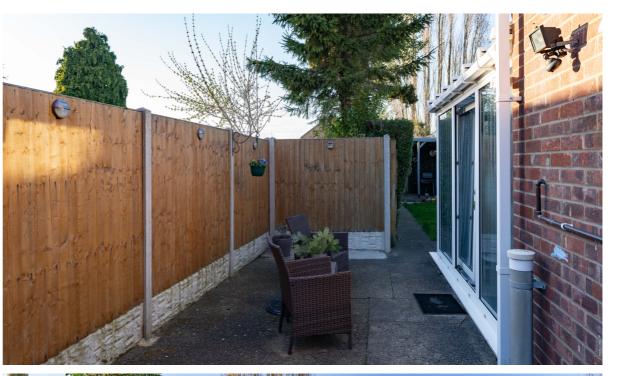

#### **REAR GARDEN**

There is a good sized rear garden which initially comprises a courtyard seating area, extending to a paved patio area with timber pergola. There is a further lawned area with summerhouse, mature trees and shrub borders. The garden is fully enclosed by timber fencing.