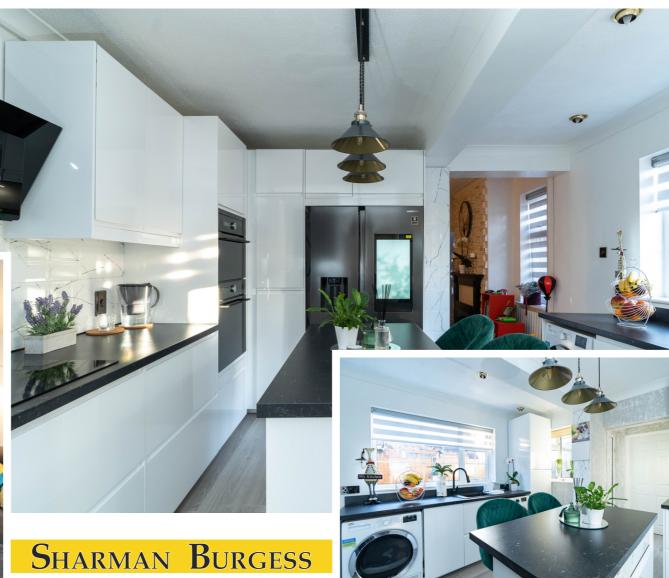

## **KITCHEN**

#### 11' 4" x 11' 9" (3.45m x 3.58m)

With a range of refitted wall and base gloss units with deep drawer units, areas of work surfaces, sink and drainer unit, central island with further base level units beneath and breakfast bar, integrated dishwasher, integrated double oven with combination oven above, induction hob with extractor fan over, space for American style fridge freezer, space and plumbing for automatic washing machine and condensing dryer, wood laminate flooring, double glazed window to side aspect, coved ceiling, recessed ceiling spotlights, door to rear entrance.