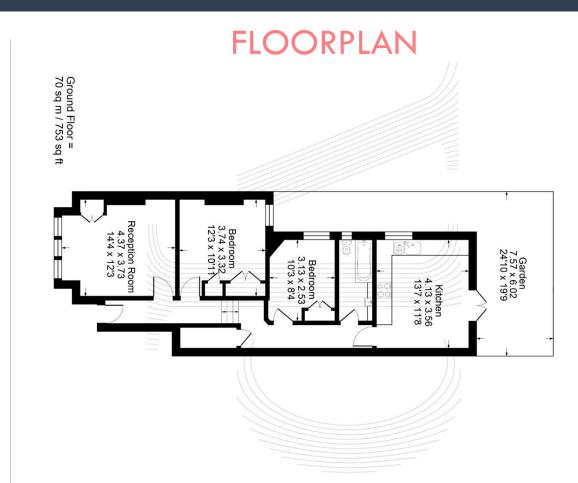

Situated between the River Thames and Barnes High Street and a short walk to Barnes Bridge Station.

Superb newly refurbished Edwardian ground floor apartment

2 Double bedrooms with fitted wardrobes New bathroom with shower over bath Dining kitchen with doors onto the private garden

## **Council Tax Band:**

Band D £1958.88 - 2021/2022

All measurements are in accordance to the RICS Code Of Measuring Practice. Measurements are approximate & only for illustrative purposes.

© Property Visual Ltd - info@propertyvisual.com - www.propertyvisual.com.