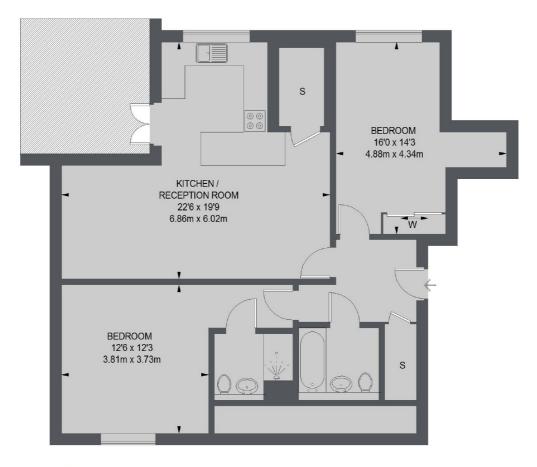

## Chard.co.uk

SECOND FLOOR

TOTAL APPROX. FLOOR AREA 850 SQ. FT. (78.97 SQ. M.)

Chard Fulham 5 Harwood Road, London, SW6 4QP 020 7384 1400 fulhamlettings@chard.co.uk

Energy Rating: E. We aim to make our particulars both accurate and reliable. However they are not guaranteed; nor do they form part of an offer or contract. If you require clarification on any points then please contact us, especially if you're traveling some distance to view. Please note that appliances and heating systems have not been tested and therefore no warranties can be given as to their good working order.