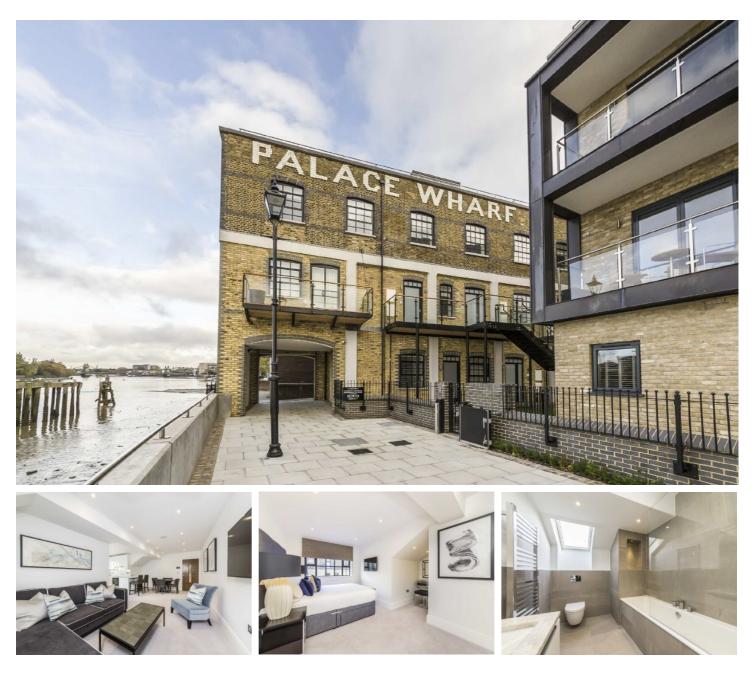

## Rainville Road, W6

£1,193 pw (£5,169 pcm)

This two bedroom penthouse apartment has an open-plan living area with a fully fitted kitchen and a private balcony with river views, equipped with an en suite and modern design throughout.

Palace Wharf is a riverside residential property conveniently close by Hammersmith Station (District and Piccadilly line). The redeveloped river front has a range of eateries and amazing views.

- Two Bedrooms Two Bathrooms Riverside Views •
- Gated Development Private Balcony Penthouse Apartment •